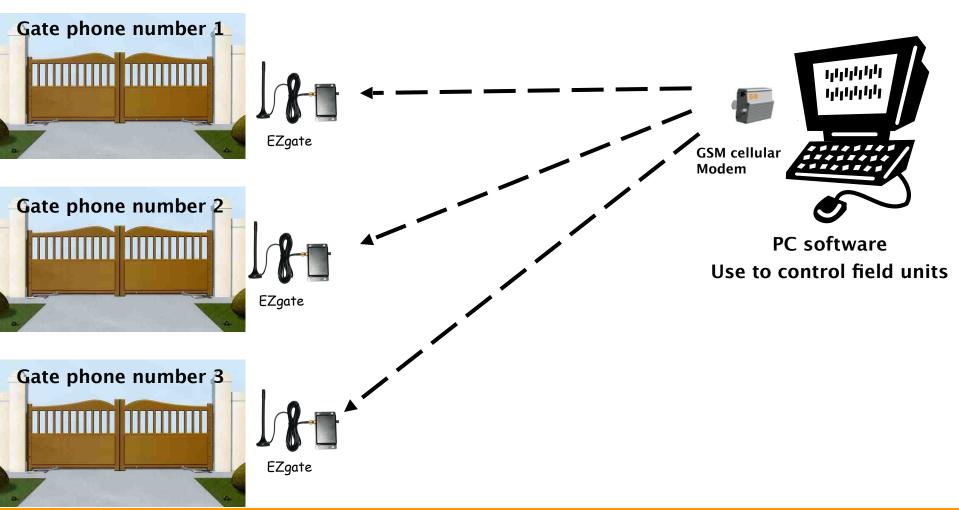

## PC control software, GSM Gate Opener

- Control the unit from PC Software.
- Manage user phone list.
- Get list of phone number that open the Gate.