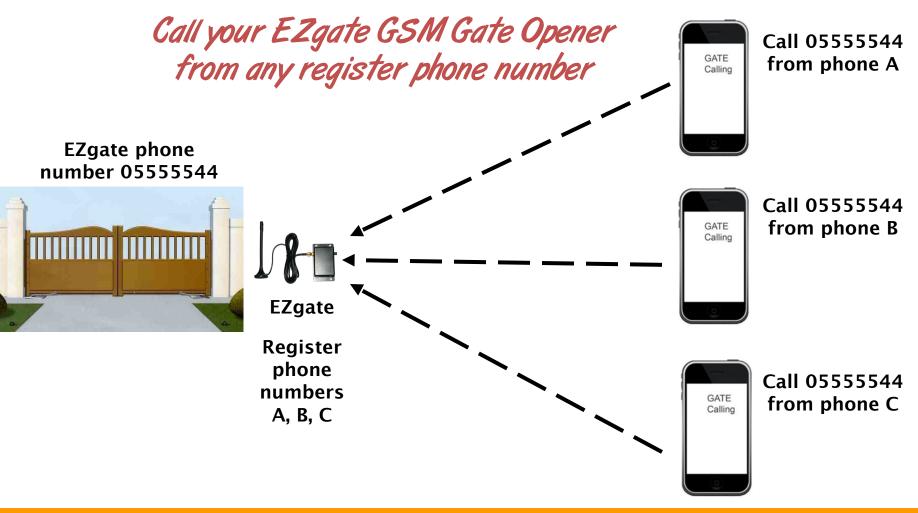

## GSM Gate Opener

Registered phone calls the EZgate

- Call the unit from a registered number.
- The unit will identify your Phone ID and disconnect the call. No cost.
- The unit will immediately open the Gate.
- Administrator can get SMS from the EZgate: notify what phone open the Gate.

 Administrator can add or remove register phone number form the EZgate by sending SMS.