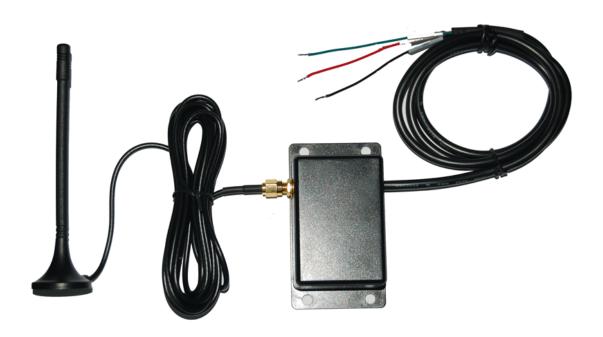

## Why to select Gate opener EZgate?

- High security by using cellular Phone.
- No cost for user.
- No need to maintain remote controls.
- Management EZgate with SMS or remote control software.